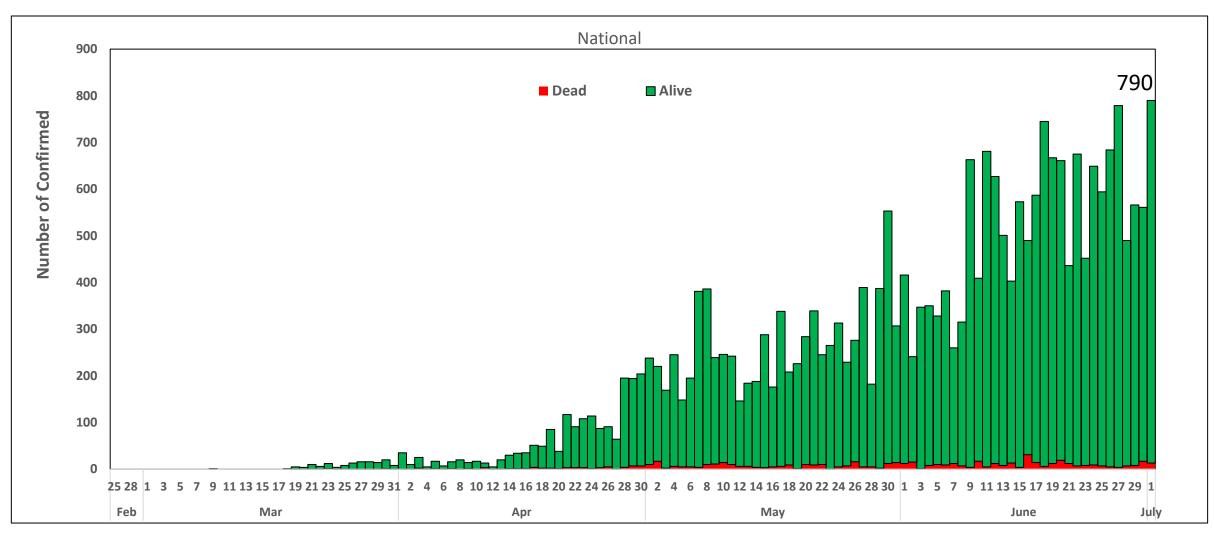

# Daily Epicurve of COVID-19 Cases in Nigeria

Daily Reported Statistics in Nigeria from 18<sup>th</sup> June – 1<sup>st</sup> July, 2020:

| June,<br>2020 | 18  | 19  | 20  | 21  | 22  | 23  | 24  | 25  | 26  | 27  | 28  | 29  | 30  | 1 Jul |
|---------------|-----|-----|-----|-----|-----|-----|-----|-----|-----|-----|-----|-----|-----|-------|
| Cases         | 745 | 667 | 661 | 436 | 675 | 452 | 649 | 594 | 684 | 779 | 490 | 566 | 561 | 790   |
| Recoveries    | 340 | 274 | 137 | 161 | 230 | 229 | 275 | 209 | 431 | 372 | 382 | 395 | 344 | 406   |
| Fatalities    | 06  | 12  | 19  | 12  | 07  | 08  | 09  | 07  | 05  | 04  | 13  | 08  | 17  | 13    |