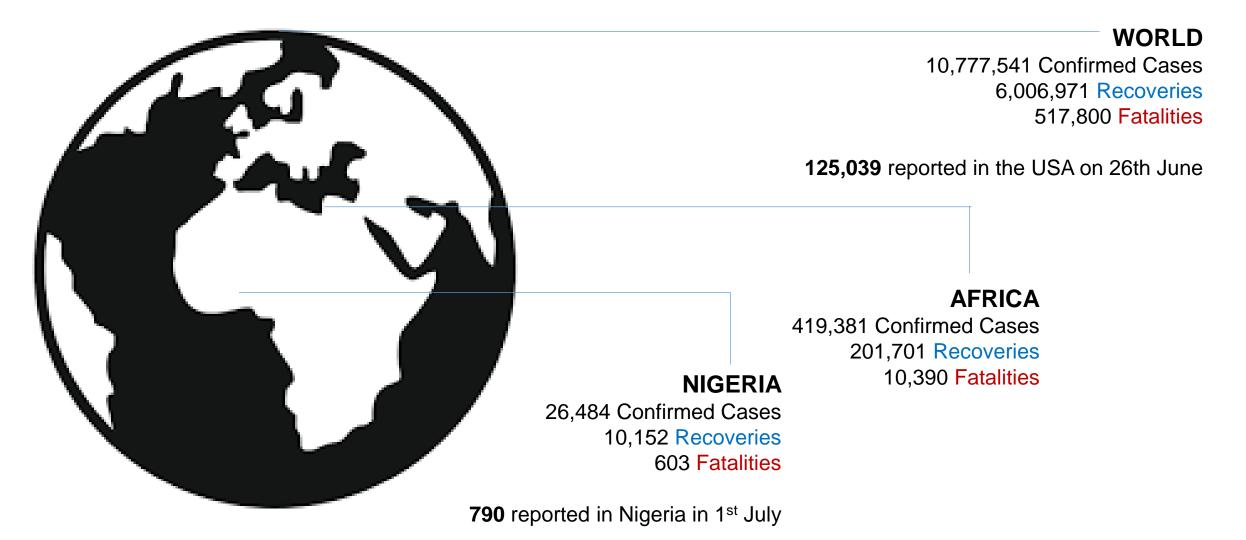

# Global, African and Nigerian Situation as at 1<sup>st</sup> July, 2020

#### WORLD

MAY

5,593,631 Confirmed Cases 353,334 Fatalities JUNE 10,186,375 Confirmed Cases 502,985 Fatalities

### **AFRICA**

MAY 89,592 Confirmed Cases 2,370 Fatalities

## JUNE

383,104 Confirmed Cases 9,604 Fatalities

## NIGERIA

MAY

8,915 Confirmed Cases 259 Fatalities

JUNE 24,077 Confirmed Cases 558 Fatalities